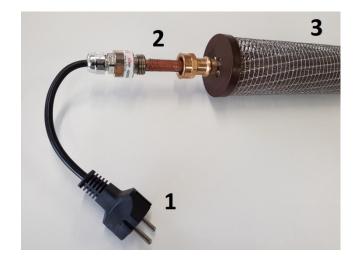

# **STRUCTURE:**

- 1-plug socket 230V/50Hz delivery is possible without plug socket only conductors
- 2-electric convector heating bar 400W/m with inner returnable thermostat (lifetime is 10 000 cycle).
- 3-braided convector heating FOXIS 15