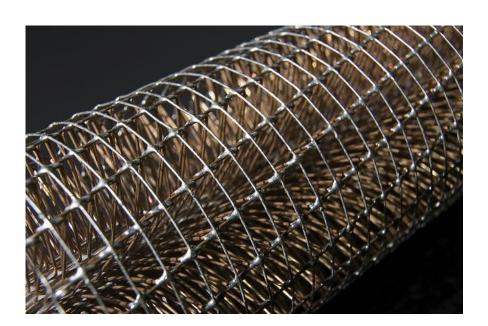

# **STRUCTURE:**

- 1-plug socket 230V/50Hz delivery is possible without plug socket only conductors
- 2-electric convector heating bar 400W/m with inner returnable thermostat (lifetime is 10 000 cycle).
- 3-braided convector heating FOXIS 15