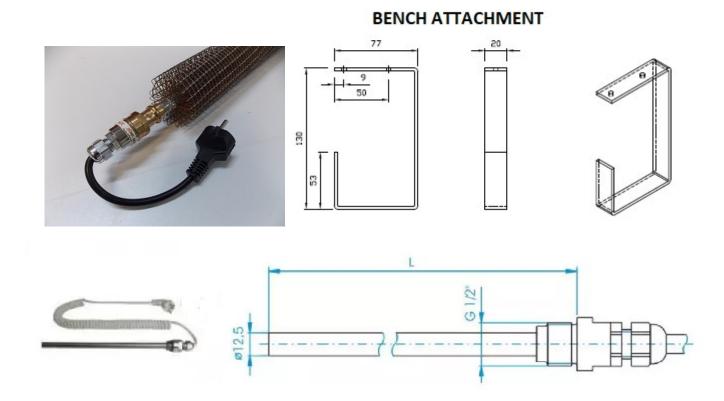

# **STRUCTURE:**

- 1-plug socket 230V/50Hz delivery is possible without plug socket only conductors
- 2-electric convector heating bar 400W/m with inner returnable thermostat (lifetime is 10 000 cycle).
- 3-braided convector heating FOXIS 15

#### **WORKING CONDITIONS**

- 1. Electric heating elements are made to order.
- 2. Power input can be optional standard is 400W/bm
- 3. Surface temperture during free mounting in space don't exceed 65°C.
- 4. Length of heating bar is 700-5000mm
- 5. Each heating bar is connect by one's own plug socket.
- 6. Attachment building arrange build plug socket 230V.
- 7. Regulation suitable plugging in across thermostatic controlled plug socket.