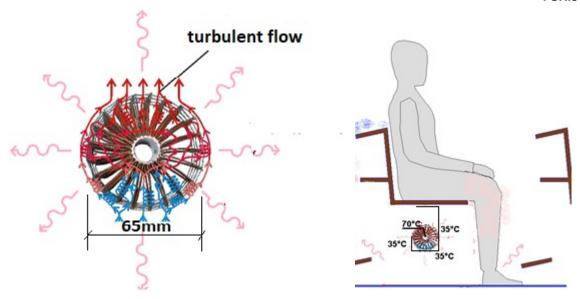

#### **PRINCIP OF HEATING**

- 1. It is heating by whirling warm to the space.
- 2. Warm is duffusing by radiation 360° around (5%) and by convection upward (95%).
- 3. Radiation and convection is directly combinated. Nice warm fill space between benches like bath with warm water.
- 4. Superficial temperture of element with braided basket don't exceed 80°C, that's why the dust is not burning.