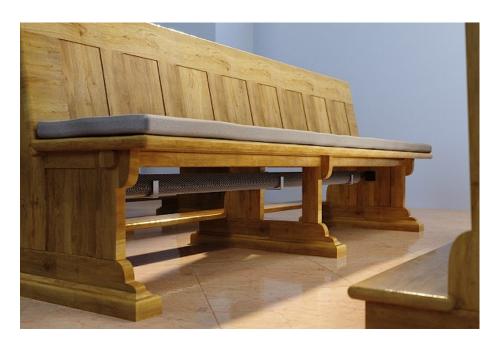

# FOXIS E – electric convector heating exchanger for heating of church benches

#### **USAGE:**

Electric convector heating exchanger replace heat line exchanger if it's not possible to use central heating with hot water.

Most often they are using for annealing before cooling areas of french windows. Another using is applicable for heating of church benches.